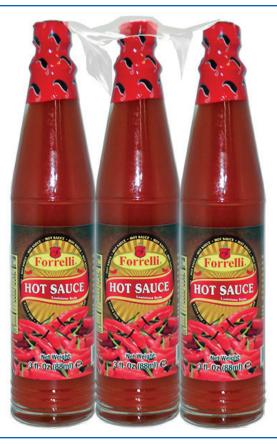

Allergens: Packed in same manufacturing plant that processes products containing Peanuts, Tree-nuts, Eggs, Milk powder, Mustards, Soy and Wheat gluten.

| Item Number  | ber Product Description                            |                    |          |        | Case Pack   | Pallet Ti & Hi | Unit UPC        |  |
|--------------|----------------------------------------------------|--------------------|----------|--------|-------------|----------------|-----------------|--|
| 53481        | Louisiana Hot Sauce 3 pack 9 fl oz. (3 x 3 fl oz.) |                    |          |        | 12          | 20x6=120       | 0 35549 53481 5 |  |
| Case UP      | C                                                  | Unit (inches)LxWxH | Case Wei | ight ( | Case Dem(in | ches)LxWxH     | Case Cube       |  |
| 500355495348 | 310                                                | 4.25 x 1.3 x 7.0   | 17.95    |        | 9.0 x 9.25  | x 7.0          | 0.34            |  |